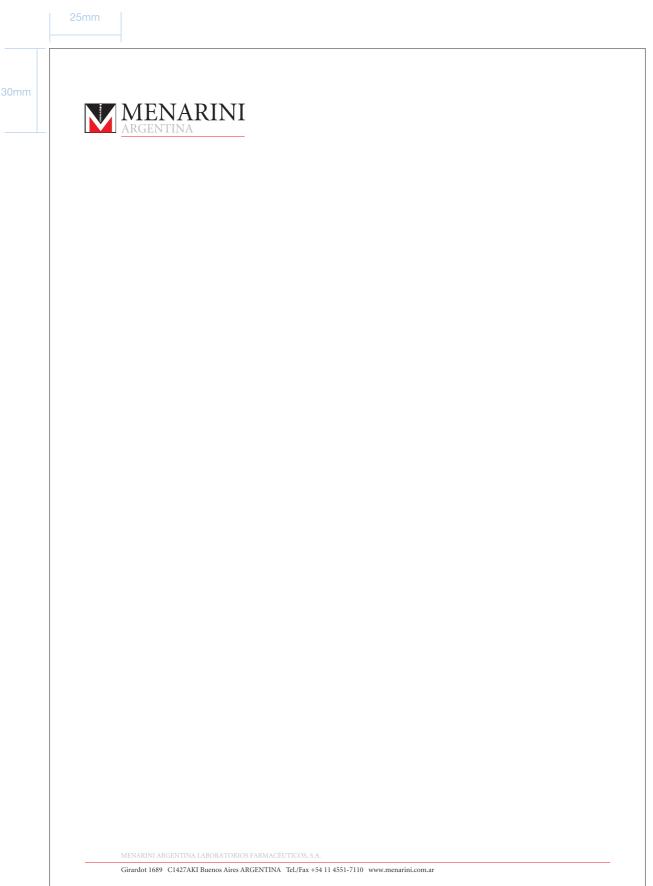

# papel de carta genérico

El papel de carta genérico utiliza únicamente la Marca del Grupo Menarini y la dirección. Formato DIN A4 (21x29,7 cm)