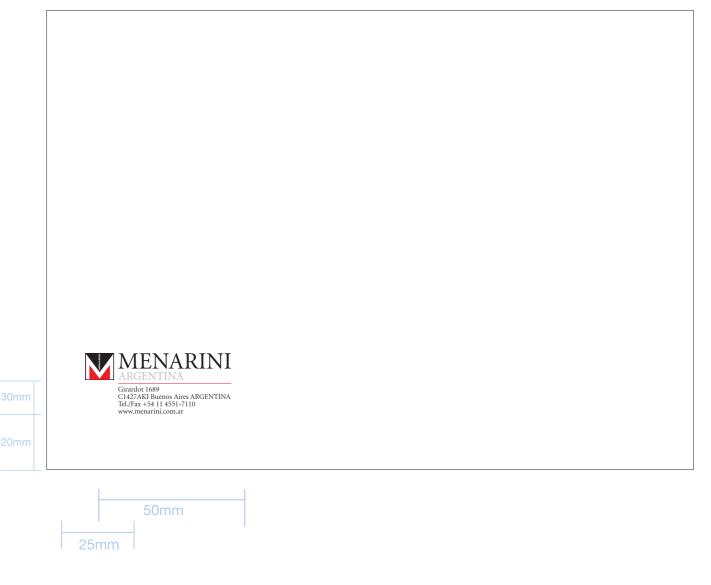

# papel de carta genérico

El papel de carta genérico utiliza únicamente la Marca del Grupo Menarini y la dirección. Formato DIN A4 (21x29,7 cm)