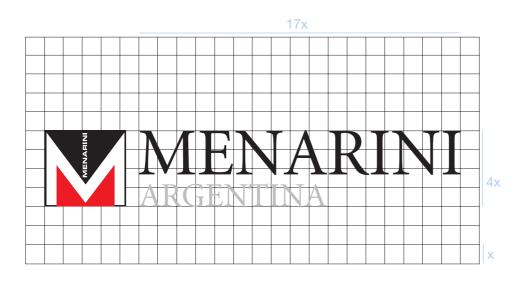

# construcción, tipografía y color

La marca de Menarini Argentina está integrada por distintos elementos: la propia marca Menarini y la tipografía que conforma el logotipo Menarini Argentina

tipografía