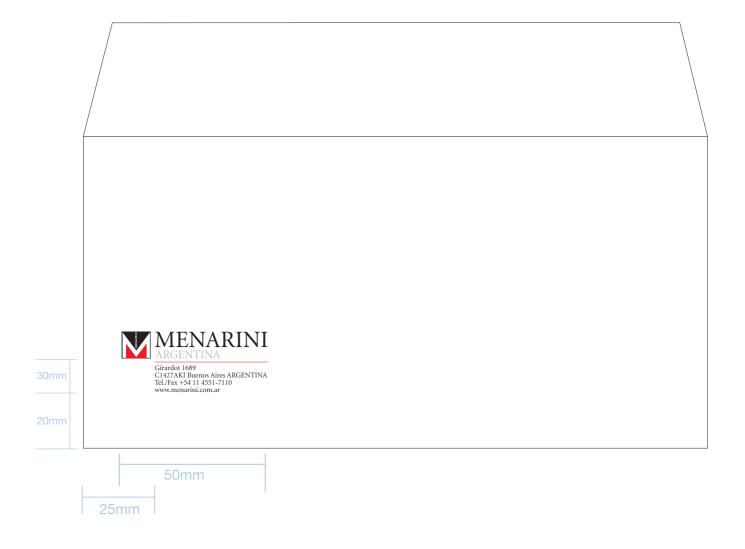

Se utilizan distintos modelos de sobre para Menarini Argentina. La colocación de los elementos será igual en todas las aplicaciones independiente del formato.

> sobre americano con o sin ventana tamaño 220x110 mm

Se utilizan distintos modelos de sobre para Menarini Argentina. La colocación de los elementos será igual en todas las aplicaciones independiente del formato.

> sobre para A5 tamaño 228x162 mm

#### sobres

Se utilizan distintos modelos de sobre para Menarini Argentina. La colocación de los elementos será igual en todas las aplicaciones independiente del formato.

sobre para A4 tamaño 250x350 mm