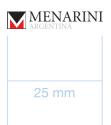

#### representación minima

Tamaño de aplicación mínima recomendado sin dirección

No debería aplicarse en tamaños inferiores al recomendado ya que puede verse mermada su legibilidad. La palabra Menarini incrustada en el logo queda anulada en este tamaño.