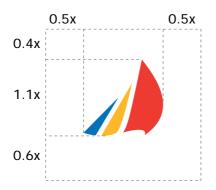

# The logo sizing and proportions

To maintain its visual integrity, the Polarcup logo with 'sail' symbol, must never appear to be crowded by or linked to any other elements. The proportion of clear space surrounding the logo should not be less than is illustrated. These are the minimum values of clear space around the logo.

The Polarcup logo size, angle of the letters, proportions and letter spacing must always conform with the example shown and whether enlarged or reduced, these proportions must always be constant.

The proportion of clear space surrounding the 'sail' symbol must never be less than is illustrated here.

Minimum size of the logo is to be 2.5mm for clarity.