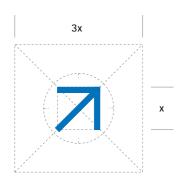

All text is to be Helvetica regular italic ranged right.

On a white panel the type will be in blue, and on a blue panel it will be reversed out in white.

An arrow is used to indicate anyone of 8 different directions (as shown opposite).

The arrow must always appear at the left-hand side of the sign.

The Polarcup logo on main directional signs continued.....

Modular signs are ranked in a hierarchy according to their size, location and the information they present.