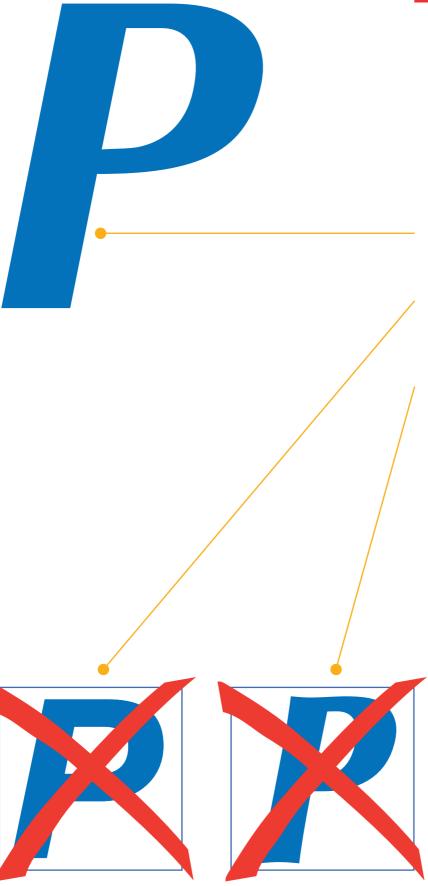

# THE LOGO APPLICATIONS

The logo alignment

The logo must always be measured from top to bottom of the capital height of the 'P' of Polarcup as illustrated (top).

The visual alignment of the logo is essential to the overall appearance of the identity.

The following examples illustrate how the logo and the 'sail' symbol (on its own) should be aligned.