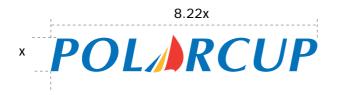

# THE LOGO APPLICATIONS

The logo alignment

The logo must always be measured from top to bottom of the capital height of the 'P' of Polarcup as illustrated (top).

The visual alignment of the logo is essential to the overall appearance of the identity.

The following examples illustrate how the logo and the 'sail' symbol (on its own) should be aligned.