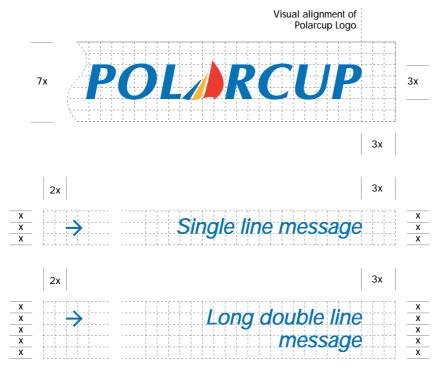

# The Polarcup logo on main directional signs

A modular sign system should be used for all signs that convey directional information as well as for some location signs.

### Modular signs:

Are a flexible method of signage, comprising interchangeable panels that are assembled into standard fixtures.

Are suitable for large external signs and small indoor signs.

Use the corporate colours and typefaces.

Modular signs make use of a range of standard panel widths. Panels of different heights can be used on the same sign. Each element of the sign is proportioned and positioned in relation to the height on the panel (see diagram opposite).

All text is to be Helvetica regular italic ranged right.

On a white panel the type will be in blue, and on a blue panel it will be reversed out in white.

An arrow is used to indicate anyone of 8 different directions (as shown opposite).

The arrow must always appear at the left-hand side of the sign.

The Polarcup logo on main directional signs continued.....

Modular signs are ranked in a hierarchy according to their size, location and the information they present.

Primary internal and external panel signs have a white panel with the Polarcup logo in its corporate colours, blue, yellow and red.

An optional location name is always presented in the panel immediately below the Polarcup logo in corporate blue on a white background.

Corporate blue panels showing information reversed out in white should be arranged underneath this.

Secondary signs convey more local information such as building names or internal locations.

The top panel features the Polarcup symbol only.

All other information remains the same.

**Location Name** 

Freestanding modular sign at entrance to site

First directional sign on entering site

Directional sign on site

Secondary directional sign on site

Internal door identification sign

White space around the logo must conform to the guidelines previously set out in section 1.3. 'Logo sizing and proportions'.