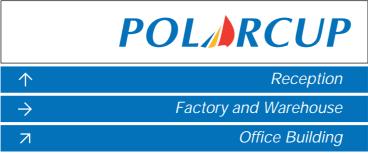

Primary internal and external panel signs have a white panel with the Polarcup logo in its corporate colours, blue, yellow and red.

An optional location name is always presented in the panel immediately below the Polarcup logo in corporate blue on a white background.

Corporate blue panels showing information reversed out in white should be arranged underneath this.

Secondary signs convey more local information such as building names or internal locations.

The top panel features the Polarcup symbol only.

All other information remains the same.

**Location Name** 

Freestanding modular sign at entrance to site

First directional sign on entering site

Directional sign on site

Secondary directional sign on site

Internal door identification sign