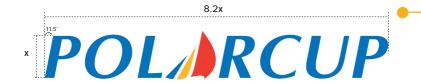

The Polarcup logo size, angle of the letters, proportions and letter spacing must always conform with the example shown and whether enlarged or reduced, these proportions must always be constant.

The proportion of clear space surrounding the 'sail' symbol must never be less than is illustrated here.

Minimum size of the logo is to be 2.5mm for clarity.