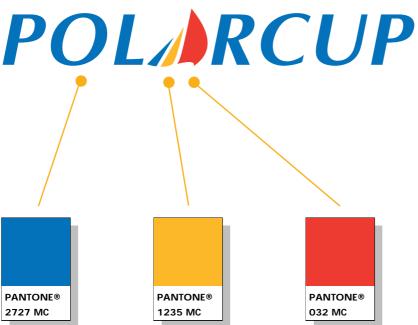

### The logo colours

PMS 2727 (E203-2) Full colour build-up: 85% cyan 50% magenta (E203-2 European process colour system). PMS 1235 (E22-2) Full colour build-up: 85% yellow 35% magenta (E22-2 European process colour system). PMS 032 (E60-1) Full colour build-up: 100% yellow 90% magenta (E60-1 European

The corporate blue is PMS 2727 (solid) and the most reasonable process colour build up for this is E203-2, cyan 85% and magenta 50%.

The corporate yellow is PMS 1235 (solid colour) and a reasonably identical process colour build up to match this is E22-2, 85% yellow and 35% magenta.

The corporate red is PMS 032 and a reasonably identical process colour build up of this colour is E60-1, 90% magenta and 100% yellow.

The letters and first sail of the symbol are to be PMS 2727 (blue). The middle sail PMS 1235 (yellow). The large sail PMS 032 (red).