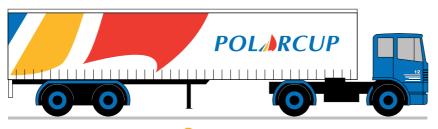

# CAR AND LORRY SIGNAGE

The Polarcup logo on lorries and company cars

Main colours to be used are the corporate colours:

PMS 032c red or RAL equivalent PMS 2727 blue or RAL equivalent PMS 1235 yellow or RAL equivalent

(Check RAL colour conversions with your local supplier).

The Polarcup logo is to be positioned as shown opposite.

Front and back of the carrier:
White background with logo in corporate colours, placed as shown opposite.

The company car is to be printed as shown with name and address in PMS blue 2727 or nearest RAL equivalent. Typeface Helvetica bold and regular.

9.1