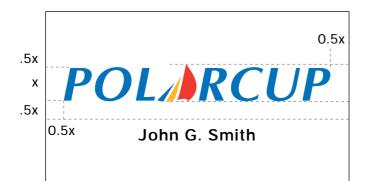

### Stickers.

The height - width relationship and layout of the Polarcup logo given here are fixed ( see section 1.3 ). The size of the sticker can vary in length.

John G. Smith

POL RCUP

### Stickers.

The height - width relationship and layout of the Polarcup logo given here are fixed (see section 1.3).

The size of the sticker can vary in length.

# **POL** RCUP

John G. Smith

POL RCUP