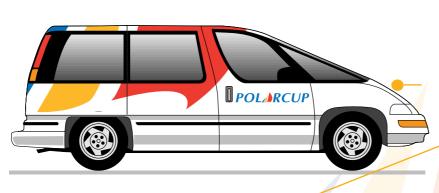

# CAR AND LORRY SIGNAGE

The Polarcup logo on lorries and company cars

Main colours to be used are the corporate colours:

PMS 032c red or RAL equivalent PMS 2727 blue or RAL equivalent PMS 1235 yellow or RAL equivalent

(Check RAL colour conversions with your local supplier).

The Polarcup logo is to be positioned as shown opposite.

Front and back of the carrier:
White background with logo in corporate colours, placed as shown opposite.

The company car is to be printed as shown with name and address in PMS blue 2727 or nearest RAL equivalent. Typeface Helvetica bold and regular.

9.1