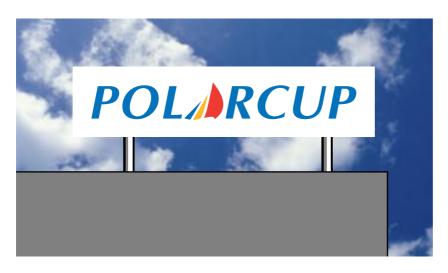

### Introduction

The following pages describe the principal elements of the corporate sign system and show examples of signs in typical contexts.

Signs should be produced from specifically created large-use master artwork included in the CD-ROM version of this manual and available from Corporate Communications.

# The Polarcup logo on outdoor signs

Free standing signs are usually situated on top of a building, allowing for optimal visual impact and are lit externally.

Fascia signs mounted on a building's surface are the best way of identifying large buildings and warehouses which are capable of displaying large surface (fascia) mounted signs.

There are two types of fascia signs. Those comprising of individual 3-D characters and those that follow the same set of guidelines as for modular signs, but obviously on a much larger scale. They may be comprised of either box panels with an acrylic front that is lit internally or simply a flat panel with the logo screened on top. This type of sign may need to comprise of several panels depending on its size.

Fascia signs (like freestanding signs) should, wherever possible, be positioned to the right hand side of a building when seen from the main entrance.