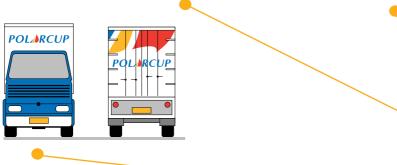

# CAR AND LORRY SIGNAGE

The Polarcup logo on lorries and company cars

Main colours to be used are the corporate colours:

PMS 032c red or RAL equivalent PMS 2727 blue or RAL equivalent PMS 1235 yellow or RAL equivalent

(Check RAL colour conversions with your local supplier).

The Polarcup logo is to be positioned as shown opposite.

Front and back of the carrier:
White background with logo in corporate colours, placed as shown opposite.

The company car is to be printed as shown with name and address in PMS blue 2727 or nearest RAL equivalent. Typeface Helvetica bold and regular.

9.1