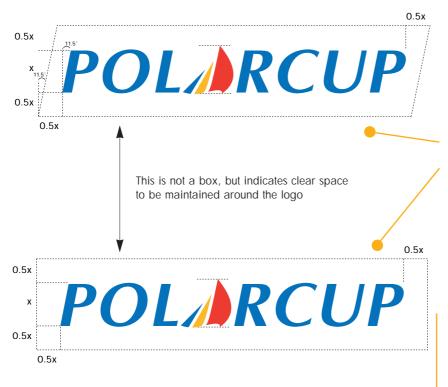

# The logo sizing and proportions

To maintain its visual integrity, the Polarcup logo with 'sail' symbol, must never appear to be crowded by or linked to any other elements. The proportion of clear space surrounding the logo should not be less than is illustrated. These are the minimum values of clear space around the logo.

The Polarcup logo size, angle of the letters, proportions and letter spacing must always conform with the example shown and whether enlarged or reduced, these proportions must always be constant.

The proportion of clear space surrounding the 'sail' symbol must never be less than is illustrated here.

Minimum size of the logo is to be 2.5mm for clarity.