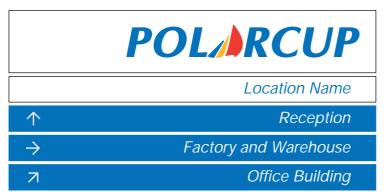

Primary internal and external panel signs have a white panel with the Polarcup logo in its corporate colours, blue, yellow and red.

An optional location name is always presented in the panel immediately below the Polarcup logo in corporate blue on a white background.

Corporate blue panels showing information reversed out in white should be arranged underneath this.

Secondary signs convey more local information such as building names or internal locations.

The top panel features the Polarcup symbol only.

All other information remains the same.

**Location Name** 

Freestanding modular sign at entrance to site

First directional sign on entering site

Directional sign on site

Secondary directional sign on site

Internal door identification sign