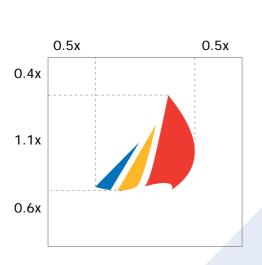

# The logo sizing and proportions

To maintain its visual integrity, the Polarcup logo with 'sail' symbol, must never appear to be crowded by or linked to any other elements. The proportion of clear space surrounding the logo should not be less than is illustrated. These are the minimum values of clear space around the logo.

The Polarcup logo size, angle of the letters, proportions and letter spacing must always conform with the example shown and whether enlarged or reduced, these proportions must always be constant.

The proportion of clear space surrounding the 'sail' symbol must never be less than is illustrated here.

Minimum size of the logo is to be 2.5mm for clarity.