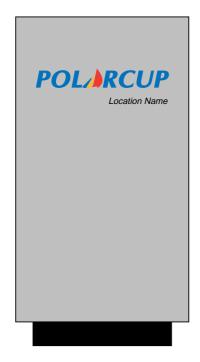

# The Polarcup logo on main entrance signs

Plinth signs are free-standing signs usually situated at the front entrance of the building. They may be constructed from stone, concrete, metal, plastic or wood, out of which the details are engraved, or printed.

The corporate logo should appear in the corporate colours of blue, yellow and red. They should be lit externally for greater visual impact.

The size of the sign depends on the location. The logo size however, must always have the minimum clear space around it (see section 1.3.) and be positioned in the top right-hand corner.

The location name and/or address must align right of the P of the Polarcup logo.

(see section 2.3 Logo alignment).

Metallic signs should be made from a highly finished or brushed stainless steel.

They should feature the Polarcup corporate logo which may be accompanied by a building or legal company name.

They are not to be used for presenting other kinds of information.

Nameplates are metal plaques mounted on the exterior wall of the building at the main entrance. (The details are engraved on sheet metal).

Plinth sign

Nameplate