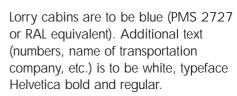

# CAR AND LORRY SIGNAGE

The Polarcup logo on lorries and company cars

Main colours to be used are the corporate colours:

PMS 032c red or RAL equivalent PMS 2727 blue or RAL equivalent PMS 1235 yellow or RAL equivalent

(Check RAL colour conversions with your local supplier).

The Polarcup logo is to be positioned as shown opposite.

Front and back of the carrier:
White background with logo in corporate colours, placed as shown opposite.

The company car is to be printed as shown with name and address in PMS blue 2727 or nearest RAL equivalent. Typeface Helvetica bold and regular.

9.1