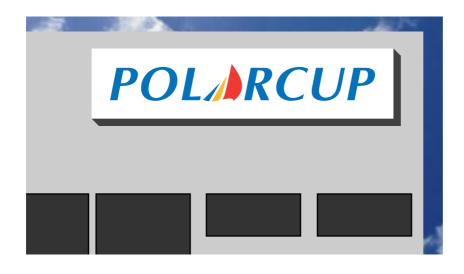

# The Polarcup logo on outdoor signs

Free standing signs are usually situated on top of a building, allowing for optimal visual impact and are lit externally.

Fascia signs mounted on a building's surface are the best way of identifying large buildings and warehouses which are capable of displaying large surface (fascia) mounted signs.

There are two types of fascia signs. Those comprising of individual 3-D characters and those that follow the same set of guidelines as for modular signs, but obviously on a much larger scale. They may be comprised of either box panels with an acrylic front that is lit internally or simply a flat panel with the logo screened on top. This type of sign may need to comprise of several panels depending on its size.

Fascia signs (like freestanding signs) should, wherever possible, be positioned to the right hand side of a building when seen from the main entrance.