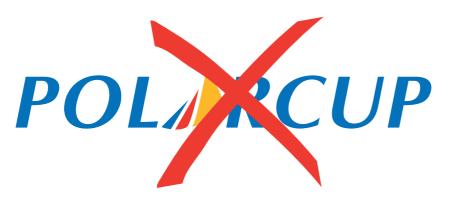

# THE LOGO APPLICATIONS

The do's and don'ts of the Polarcup logo placement

Under **no** circumstances may a 3-D version of the 'sail' symbol or the Polarcup logo be used in print, or a play on words (the 'sail' symbol represents the letter 'A' in the word Polarcup: this is for the logo and the logo only).

**No** drop shadows or highlights to be used in conjuction with the Polarcup lettering.

**No** cartoon or any other marketing gimmick (if used) is to be directly related to the logo. The Polarcup logo must always remain clearly readable, recognisable and above all, neutral.

**No** white outline is to be used around the Polarcup logo. It distorts both the lettertype and the 'sail' symbol.

Under **no** circumstances is the logo colour sequence to be changed or re-arranged in any way other than what is stated in this manual.