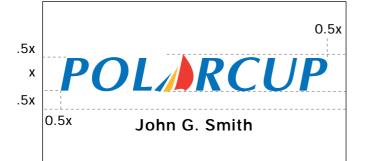

### Stickers.

The height - width relationship and layout of the Polarcup logo given here are fixed ( see section 1.3 ). The size of the sticker can vary in length.

John G. Smith

POL RCUP

### Stickers.

The height - width relationship and layout of the Polarcup logo given here are fixed (see section 1.3).

The size of the sticker can vary in length.

# **POL** RCUP

John G. Smith

POL RCUP