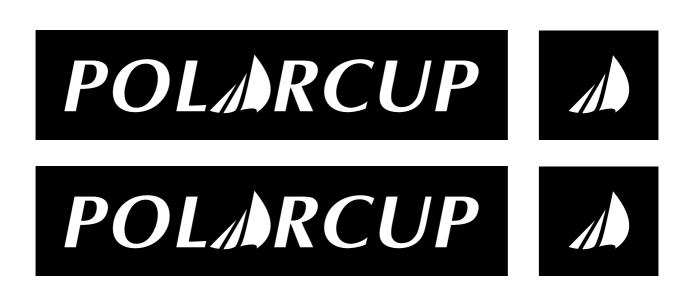

Black and white (rastered) should be used on solid, light surfaces giving a sufficient contrast. Note grey tone specifications and minimum size requirements in section 2.2.

A reversed white logo should be used on dark or strongly coloured backgrounds, especially when the background colour is in disharmony with the corporate colours.

A solid black logo should primarily be used in small format and on surfaces which do not require or support a high printing quality (e.g. newsprint, outer cartons).

Minimum size of the logo is to be 2.5mm for clarity (7.5mm minimum size for the black and white rastered logo only).

# The logo in black and white raster

The black and white version of the Polarcup logo is as shown opposite.

The grey tone (raster) values are as follows:

The letters and the first sail represents the blue and are to be 100% black. The middle sail represents corporate yellow and is to be 30% black. The right sail represents corporate red and is to be 55% black.

Minimum size for a rastered logo is to be 7.5mm for clarity.