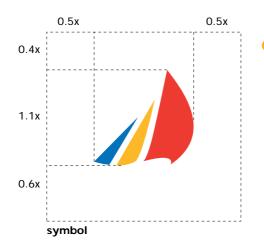

# The logo sizing and proportions

To maintain its visual integrity, the Polarcup logo with 'sail' symbol, must never appear to be crowded by or linked to any other elements. The proportion of clear space surrounding the logo should not be less than is illustrated. These are the minimum values of clear space around the logo.

The Polarcup logo size, angle of the letters, proportions and letter spacing must always conform with the example shown and whether enlarged or reduced, these proportions must always be constant.

The proportion of clear space surrounding the 'sail' symbol must never be less than is illustrated here.