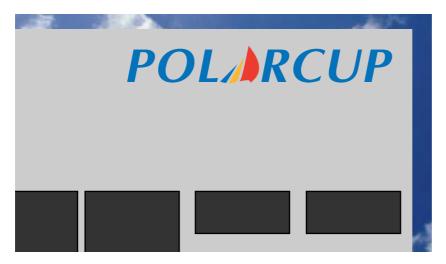

# The Polarcup logo on outdoor signs

Free standing signs are usually situated on top of a building, allowing for optimal visual impact and are lit externally.

Fascia signs mounted on a building's surface are the best way of identifying large buildings and warehouses which are capable of displaying large surface (fascia) mounted signs.

There are two types of fascia signs. Those comprising of individual 3-D characters and those that follow the same set of guidelines as for modular signs, but obviously on a much larger scale. They may be comprised of either box panels with an acrylic front that is lit internally or simply a flat panel with the logo screened on top. This type of sign may need to comprise of several panels depending on its size.

Fascia signs (like freestanding signs) should, wherever possible, be positioned to the right hand side of a building when seen from the main entrance.