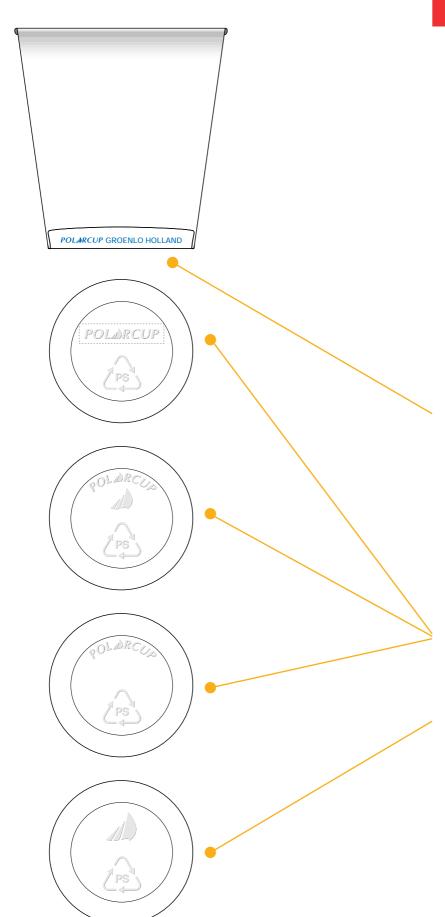

# THE USE OF THE LOGO ON CONTAINERS

### **Introduction**

The Polarcup logo will find its applications not only on printed matter (brochures, letterheads, etc.), but also on the base (or inside base rim) of plastic and paper containers.

Though, obviously, there are considerable extra costs involved for tooling and printing of the corporate colours, the Polarcup logo or 'sail' symbol **should be encouraged and displayed** at every opportunity, (with of course, the prior permission of the client for whom the container is intended).

The 'sail' symbol lends itself to Polarcup's own branding, e.g. in catering and retail products.

# THE USE OF THE LOGO ON CONTAINERS

The Polarcup logo preferences

The corporate 3-colour logo, FIRST preference

The logo in corporate red or blue, SECOND preference

The logo in black, THIRD preference

# The logo in reverse (embossed)

Mostly for reasons of higher production costs, it is not always practical or cost-effective to print the Polarcup logo in the original 3 PMS colours, or the original logo lettertype.

Therefore, the second preference is for the Polarcup logo (to be followed by a place-name and a country of origin (i.e. POLARCUP GROENLO HOLLAND) and printed in corporate red or blue.

The third preference is for the logo to be printed in black.

Since printing on plastic is not always possible, or desirable, several options have been devised:

- The Polarcup logo is to be embossed on the base. Here too, the size and proportions are to conform with section 1.3 and placed in the top half of the base.
- The 'sail' symbol is to be embossed on the base. The proportions are to conform with section 1.3.

Minimum size of the logo is to be 2.5mm for clarity.