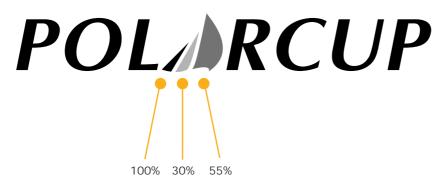

# The logo in black and white raster

The black and white version of the Polarcup logo is as shown opposite.

The grey tone (raster) values are as follows:

The letters and the first sail represents the blue and are to be 100% black. The middle sail represents corporate yellow and is to be 30% black. The right sail represents corporate red and is to be 55% black.

Minimum size for a rastered logo is to be 7.5mm for clarity.